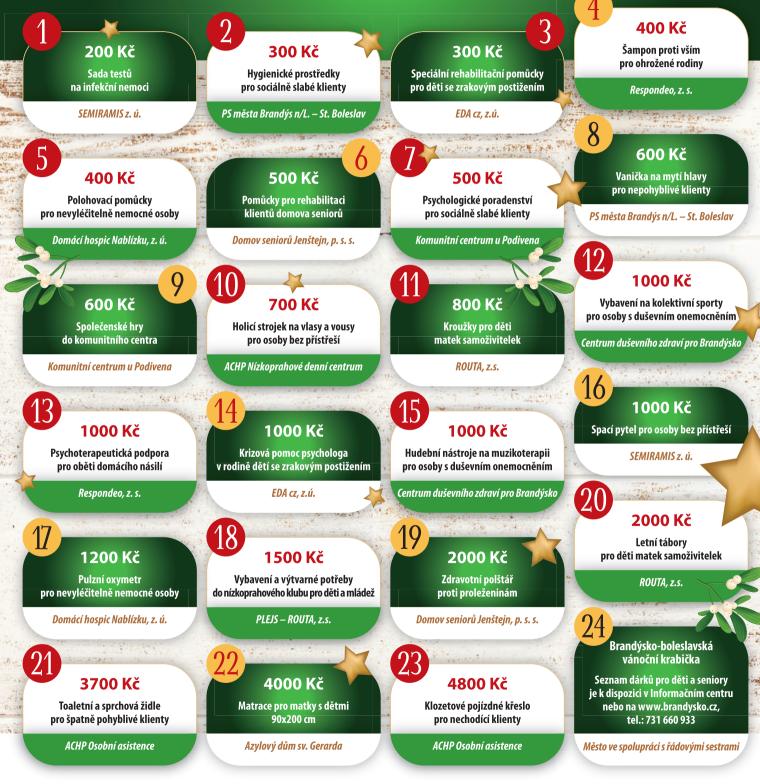

## ADVENTRélendár pomoci

Prostřednictvím tohoto kalendáře můžete podpořit potřebné v našem regionu. Chcete-li věnovat finanční prostředky na dobrou věc z Adventního kalendáře pomoci, zašlete částku (min. 200 Kč) na transparentní účet č. 2900376993/2010. Jako variabilní symbol uveďte číslo políčka. Potřebnou věc můžete také pořídit a předat přímo organizaci. Pro tuto možnost a dotazy kontaktujte Lenku Balounovou, tel.: 778 521 813, e-mail: lenka.balounova@brandysko.cz, OSVZ MěÚ Brandýs nad Labem – Stará Boleslav.

Sbírku organizuje MAS – Střední Polabí, z. s. a město Brandýs nad Labem – Stará Boleslav. Více informací na: https://obchod-dobromysl.cz/adventni-kalendar-2022/

STŘEDNÍ POLABÍ